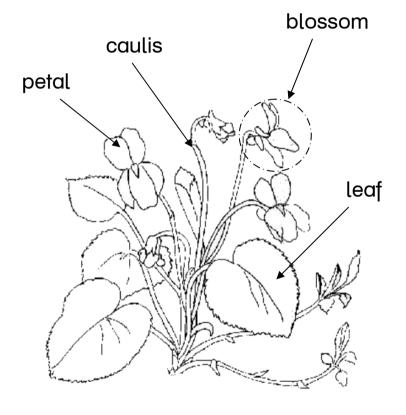

## SPRING FLOWER

Violet (dt: Veilchen)

Lass dir deine Blume auf Englisch ansagen!

- Zeichne nun deine eigene Blume!
- Beschrifte sie in beiden Sprachen!
- Gib ihr auch einen passenden Namen!

| Flower dictation                         | Flower dictation                         | Flower dictation                       |
|------------------------------------------|------------------------------------------|----------------------------------------|
| The middle of the blossom is yellow.     | The middle of the blossom is pink.       | The middle of the blossom is           |
| The blossom has got 5 red petals.        | The blossom has got 6 orange petals.     | The blossom has got petals.            |
| The petals look like little hearts.      | The petals look like long tongues.       | The petals look like                   |
| The caulis is long and green.            | The caulis is thick and dark green.      | The caulis is and                      |
| The flower has got 3 leaves.             | The flower has got 3 little leaves.      | The flower has got 3 leaves.           |
| Now give this wonderful flower a name!   | Now give this wonderful flower a name!   | Now give this wonderful flower a name! |
| Flower dictation                         | Flower dictation                         | Flower dictation                       |
| The middle of the blossom is pink.       | The middle of the blossom is orange.     | The middle of the blossom is           |
| The blossom has got 5 violet petals.     | The blossom has got 7 blue petals.       | The blossom has got petals.            |
| The petals look like raindrops.          | The petals look like raindrops.          | The petals look like                   |
| 2 petals are big and 3 petals are small. | 4 petals are big and 3 petals are small. | petals are big and petals are small.   |
| The caulis is dark green.                | The caulis is dark red.                  | The caulis is                          |
| The flower has got 2 leaves.             | The flower has got 2 green leaves.       | The flower has got leaves.             |
| Now give this wonderful flower a name!   | Now give this wonderful flower a name!   | Now give this wonderful flower a name! |
| Flower dictation                         | Flower dictation                         | Flower dictation                       |
| The middle of the blossom is brown.      | The middle of the blossom is red.        | The middle of the blossom is brown.    |
| The blossom has got 6 yellow petals.     | The blossom has got 6 different petals.  | The blossom has got 6 yellow petals.   |
| The petals look like little suns.        | The caulis is long and spiny.            | The petals look like little suns.      |
| The caulis is long and light green.      | The flower has got many leaves.          | The caulis is long and light green.    |
| The flower has got long leaves.          | Now give this wonderful flower a name!   | The flower has got long leaves.        |
| Now give this wonderful flower a name!   |                                          | Now give this wonderful flower a name! |